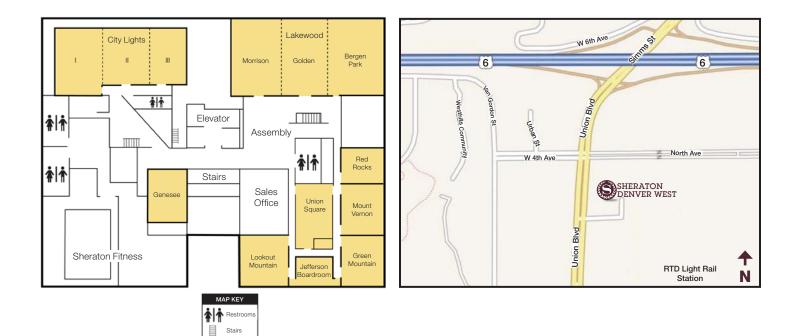

## ROOM DIMENSIONS AND SEATING CAPACITY

| NOOM DIMENSIONS AND SEATING CALACITY |                |          |           |                     |                     |                     |                   |                   |                                      |                     |                |
|--------------------------------------|----------------|----------|-----------|---------------------|---------------------|---------------------|-------------------|-------------------|--------------------------------------|---------------------|----------------|
| Room                                 | Ceiling Height | Sq. Feet | Dimension | Rounds              | Theater             | Classroom           | U-Shape           | Conf              | Hollow Square                        | 8x10 Exhibits       | 10x10 Exhibits |
| Lakewood<br>Ballroom                 | 14'            | 5600     | 56x100    | 384 max<br>280 comf | 650 max<br>572 comf | 350 max<br>300 comf |                   |                   |                                      | 30                  | 20             |
| Morrison                             | 14'            | 1736     | 56x31     | 100 max<br>90 comf  | 200 max<br>160 comf | 144 max<br>90 comí  | 54 max<br>32 comf |                   | 60 max<br>50 comf                    | 10                  | 8              |
| Golden                               | 14'            | 1512     | 56x27     | 108 max<br>80 comí  | 200 max<br>160 comf | 100 max<br>80 comí  | 51 max<br>34 comf |                   | 60 max<br>38 comf                    | 8                   | 7              |
| Bergen Park                          | 14'            | 2352     | 56x42     | 192 max<br>120 comf | 297 max<br>250 comf | 126 max<br>comf     | 65 max<br>40 comf |                   | 82 max<br>50 comf                    | 13                  | 12             |
| City Lights<br>Ballroom              | 13'            | 3690     | 41x84     | 240 max<br>180 comf | 350 max<br>250 comf | 210 max<br>180 comf | 75 max<br>54 comf |                   | 78 max<br>60 comf                    | 24                  | 18             |
| City Lights 1                        | 13'            | 1680     | 48x35     | 96 max<br>72 comf   | 140 max<br>100 comf | 110 max<br>80 comí  | 48 max<br>42 comf |                   | 54 max<br>48 comf                    | 10                  | 8              |
| City Lights 2                        | 13'            | 1107     | 41x27     | 72 max<br>50 comf   | 110 max<br>70 comf  | 60 max<br>40 comf   | 36 max<br>30 comf |                   | 42 max<br>36 comf                    | 8                   | 5              |
| City Lights 3                        | 13'            | 902      | 41x22     | 48 max<br>40 comf   | 100 max<br>60 comf  | 40 max<br>30 comf   | 24 max<br>18 comf |                   | 30 max<br>24 comf                    | 5                   | 3              |
| Assembly Area                        | 14'            | 2100     | irregular |                     | Assembly            | area set will de    |                   |                   | group and the requ<br>layout, etc.). | irements for the sp | ace            |
| Red Rocks                            | 10′            | 540      | 27x20     | 30 max<br>20 comí   | 55 max<br>48 comí   | 24 max<br>24 comf   | 15                | 20                | 18                                   |                     |                |
| Mount Vernon                         | 10′            | 756      | 27x28     | 60 max<br>40 comf   | 70 max<br>60 comf   | 40 max<br>35 comf   | 24 max<br>18 comf | 24                | 30                                   |                     |                |
| Green Mountain                       | 10′            | 972      | 27x36     | 72 max<br>50 comí   | 100 max<br>80 comf  | 50 max<br>40 comf   | 30                | 30                | 36                                   |                     |                |
| Lookout Mountain                     | 10′            | 972      | 27x36     | 72 max<br>50 comí   | 100 max<br>80 comf  | 50 max<br>40 comf   | 30                | 30                | 36                                   |                     |                |
| Union Square                         | 12′            | 840      | 28x30     | 60 max<br>40 comf   | 100 max<br>60 comí  | 35 max<br>30 comf   | 20 max<br>15 comf | 20 max<br>18 comí | 30 max<br>24 comf                    | 5                   | 4              |
| Jefferson<br>Boardroom               | 10'            | 627      | 19x33     |                     |                     |                     |                   | 16 max            |                                      |                     |                |
| Genesee                              | 10'            | 728      | 28x26     | 48 max<br>40 comf   | 50 max<br>40 comf   | 34 max<br>30 comf   | 20 max<br>15 comf | 20 max<br>18 comf | 24 max<br>18 comf                    | 5                   | 4              |
| Suite 312                            | 10'            | 391      | 23x17     | 24                  | 30                  | 12                  | 16                | 20                | 12                                   |                     |                |
| Suite 317                            | 10'            | 486      | 27x18     | 24                  | 40                  | 18                  | 20                | 24                | 18                                   |                     |                |