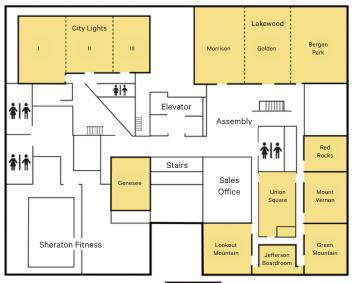

# MAP KEY Restrooms Stairs

## ROOM DIMENSIONS AND SEATING CAPACITY

| Room                    | Ceiling Height | Sq. Feet | Dimension | Rounds                                                                                                                         | Theater | Classroom | U-Shape | Conference | Hollow Square | 8x10 Exhibits | 10x10 Exhibits |
|-------------------------|----------------|----------|-----------|--------------------------------------------------------------------------------------------------------------------------------|---------|-----------|---------|------------|---------------|---------------|----------------|
| Lakewood<br>Ballroom    | 14'            | 5600     | 56x100    | 350                                                                                                                            | 650     | 300       |         |            |               | 30            | 20             |
| Morrison                | 14'            | 1736     | 56x31     | 90                                                                                                                             | 150     | 80        | 45      |            | 54            | 10            | 8              |
| Golden                  | 14'            | 1512     | 56x27     | 80                                                                                                                             | 150     | 80        | 45      |            | 54            | 8             | 7              |
| Bergen Park             | 14'            | 2352     | 56x42     | 150                                                                                                                            | 250     | 120       | 54      |            | 72            | 13            | 12             |
| City Lights<br>Ballroom | 13'            | 3690     | 41x84     | 210                                                                                                                            | 275     | 180       | 75      |            | 90            | 24            | 18             |
| City Lights 1           | 13'            | 1680     | 48x35     | 70                                                                                                                             | 120     | 90        | 42      |            | 48            | 10            | 8              |
| City Lights 2           | 13'            | 1107     | 41x27     | 50                                                                                                                             | 80      | 40        | 30      | 27         | 36            | 8             | 5              |
| City Lights 3           | 13'            | 902      | 41x22     | 40                                                                                                                             | 60      | 30        | 30      | 27         | 36            | 5             | 3              |
| Assembly Area           | 14'            | 2100     | irregular | Assembly area set will depend on the size of the group and the requirements for the space (e.g. display tables, layout, etc.). |         |           |         |            |               |               |                |
| Red Rocks               | 10'            | 540      | 27x20     | 20                                                                                                                             | 48      | 24        | 15      | 12         | 18            |               |                |
| Mount Vernon            | 10'            | 756      | 27x28     | 40                                                                                                                             | 60      | 36        | 27      | 21         | 33            |               |                |
| Green Mountain          | 10'            | 972      | 27x36     | 50                                                                                                                             | 80      | 45        | 30      | 27         | 36            |               |                |
| Lookout<br>Mountain     | 10'            | 972      | 27x36     | 50                                                                                                                             | 80      | 45        | 30      | 27         | 36            |               |                |
| Union Square            | 12'            | 840      | 28x30     | 50                                                                                                                             | 80      | 45        | 27      | 21         | 33            | 5             | 4              |
| Jefferson<br>Boardroom  | 10'            | 627      | 19x33     |                                                                                                                                |         |           |         | 16         |               |               |                |
| Genesee                 | 10'            | 728      | 28x26     | 40                                                                                                                             | 50      | 30        | 21      | 18         | 30            | 5             | 4              |